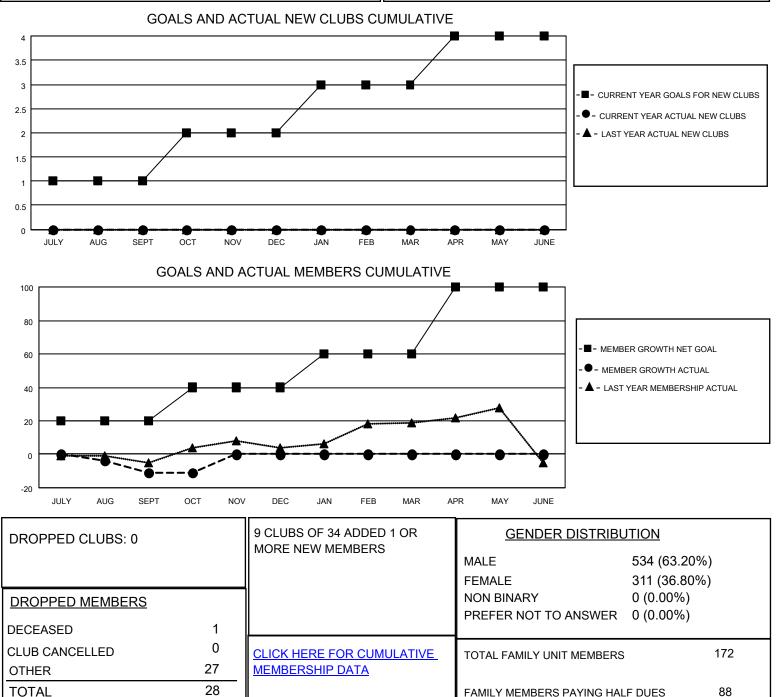

## LOCATION MASSACHUSETTS

District 33 Y

Results as of: 10/31/2022

| Clubs                 |               |           |               | Members               |                          |                         |                                                    |
|-----------------------|---------------|-----------|---------------|-----------------------|--------------------------|-------------------------|----------------------------------------------------|
| RESULTS FOR 2022-2023 |               |           |               | RESULTS FOR 2022-2023 |                          |                         |                                                    |
| QUARTER               | NEW CLUB GOAL | NEW CLUBS | DROPPED CLUBS | QUARTER ME            | EMBER GROWTH NET<br>GOAL | MEMBER GROWTH<br>ACTUAL | DROPPED<br>MEMBERS ACTUAL<br>(including transfers) |
| JULY/AUG/SEPT         | 1             | 0         | 0             | JULY/AUG/SEPT         | 20                       | 8                       | 19                                                 |
| OCT/NOV/DEC           | 1             | 0         | 0             | OCT/NOV/DEC           | 20                       | 9                       | 9                                                  |
| JAN/FEB/MAR           | 1             | 0         | 0             | JAN/FEB/MAR           | 20                       | 0                       | 0                                                  |
| APR/MAY/JUNE          | 1             | 0         | 0             | APR/MAY/JUNE          | 40                       | 0                       | 0                                                  |